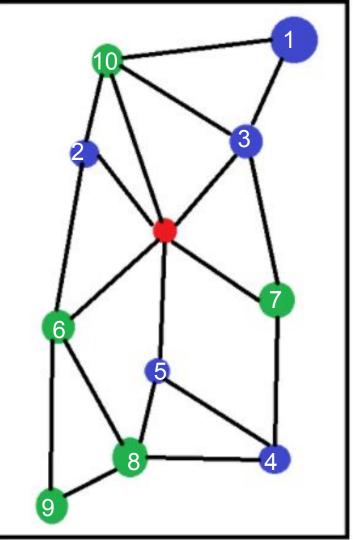

## **TUBE MAP BERLIN**

The Blue dots, are points of interest around the city.

- 1. Brandenburg Gate
- 2. Berlin Wall Monument
- 3. East Side Gallery
- 4. Tiergarten
- 5. Berlin TV Tower (Fernsehturm)

The green dots , are sports infrastructures

- 6. Berliner Olympiastadion
- 7. Mercedes Benz Arena
- 8. Berlin's Velodrom
- 9. Friedrich-Ludwig-Jahn-Sportpark
- 10. Max-Schmeling-Halle